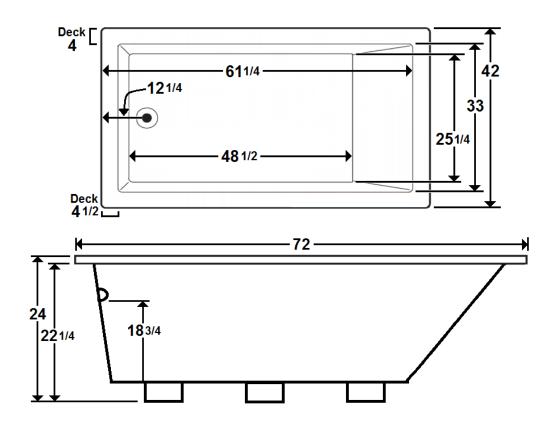

## \*All dimensions are +/- 1/2" and subject to change without notice\*

## **Technical Information**

• Weight: 213 lbs.

Water Depth to Overflow: 18 3/4"

Water Capacity: 114 gal.

• Sump Dimension: 48 1/2" x 25 1/4"